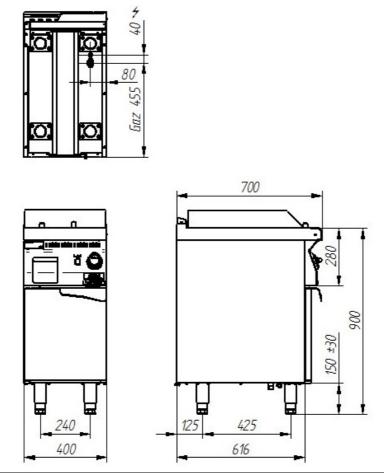

Fabryka Maszyn i Urządzeń Gastronomicznych

Kromet Sp. z o.o.

66-600 Krosno Odrzańskie ul. Pocztowa 30, tel.: +68 68 383 53 24

e-mail: handlowy@kromet.com.pl

| Model:                         | 700.PBG-400R      | 400x700x900 [mm]           |      |      |
|--------------------------------|-------------------|----------------------------|------|------|
| Burners                        | Number            | 1<br>5.5 kW<br>4729 kcal/h |      |      |
|                                | Power rating      |                            |      |      |
|                                |                   |                            |      |      |
| Power rating                   |                   | 5.5 kW                     |      |      |
| Rated voltage, type of current |                   | 230V ~                     |      |      |
| Working area                   |                   | 396x560 mm                 |      |      |
| Gas connection                 |                   | R1/2                       |      |      |
| Gas                            | E G20 [20mbar]    |                            | m³/h | 0.67 |
| consumption                    | Lw G27 [20mbar]   |                            | m³/h | 0.85 |
|                                | 3B/P G30 [37mbar] |                            | kg/h | 0.45 |