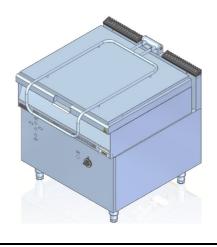

## 900.PTG-05Ex

The picture is for reference only; final product may be slightly different from the presented example.

Tradition and experience

## **Description:**

Electric pans are made of high-grade stainless steels. Working plate made of AISI 304 stainless steel with thickness ≠ 1.5mm. Bowl bottom ensures uniform temperature distribution. Automatic bowl tilting.