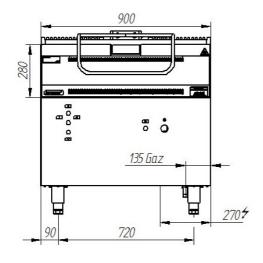

## Kromet Sp. z o.o.

66-600 Krosno Odrzańskie ul. Pocztowa 30, tel.: +68 68 383 53 24

e-mail: handlowy@kromet.com.pl

| Model:                 | 900.PTG-05Ex     | 900x900x9          | 00x900x900 [mm] |  |
|------------------------|------------------|--------------------|-----------------|--|
| Power rating           |                  | 18 k               | 18 kW           |  |
|                        | _                | 15477 kcal/h       |                 |  |
| Capacity               |                  | 80 dm <sup>3</sup> |                 |  |
| Working area           |                  | 0.5                |                 |  |
| Bowl dimensions        | 775x605x200 mm   |                    |                 |  |
| Gas connection         |                  | R1/                | R1/2            |  |
| Gas<br>consumptio<br>n | E G20 [20mbar]   | m³/h               | 1.9             |  |
|                        | Lw G27 [20mbar]  | m³/h               | 2.5             |  |
|                        | 3B/P G30 [37mbar | ] kg/h             | 1.4             |  |