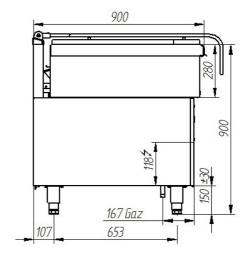

## Kromet Sp. z o.o.

66-600 Krosno Odrzańskie ul. Pocztowa 30, tel.: +68 68 383 53 24

e-mail: handlowy@kromet.com.pl

| Model:                 | 900.PTG-05Ex     | 900x900x9          | 00x900x900 [mm] |  |
|------------------------|------------------|--------------------|-----------------|--|
| Power rating           |                  | 18 k               | 18 kW           |  |
|                        | _                | 15477 kcal/h       |                 |  |
| Capacity               |                  | 80 dm <sup>3</sup> |                 |  |
| Working area           |                  | 0.5                |                 |  |
| Bowl dimensions        | 775x605x200 mm   |                    |                 |  |
| Gas connection         |                  | R1/                | R1/2            |  |
| Gas<br>consumptio<br>n | E G20 [20mbar]   | m³/h               | 1.9             |  |
|                        | Lw G27 [20mbar]  | m³/h               | 2.5             |  |
|                        | 3B/P G30 [37mbar | ] kg/h             | 1.4             |  |