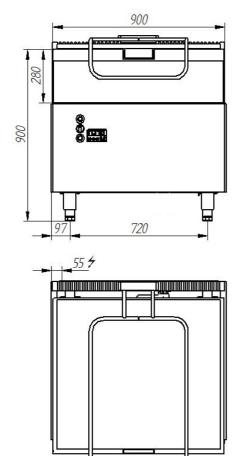

Fabryka Maszyn i Urządzeń Gastronomicznych

Kromet Sp. z o.o.

66-600 Krosno Odrzańskie ul. Pocztowa 30, tel.: +68 68 383 53 24

e-mail: handlowy@kromet.com.pl

Rated voltage, type of current:

| Model:            | 900.PE-05Ex | 900x900x900 [mm]   |
|-------------------|-------------|--------------------|
| Power rating      |             | 12 kW              |
| Capacity          |             | 80 dm <sup>3</sup> |
| Working area      |             | 0.5 m <sup>2</sup> |
| Bowl dimensions   |             | 775x605x200 mm     |
| Temperature range |             | 50-275°C           |