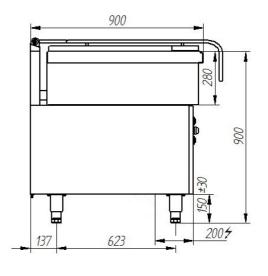

Fabryka Maszyn i Urządzeń Gastronomicznych

Kromet Sp. z o.o.

66-600 Krosno Odrzańskie ul. Pocztowa 30, tel.: +68 68 383 53 24

e-mail: handlowy@kromet.com.pl

Rated voltage, type of current:

| Model:            | 900.PE-05Ex | 900x900x900 [mm]   |
|-------------------|-------------|--------------------|
| Power rating      |             | 12 kW              |
| Capacity          |             | 80 dm <sup>3</sup> |
| Working area      |             | 0.5 m <sup>2</sup> |
| Bowl dimensions   |             | 775x605x200 mm     |
| Temperature range |             | 50-275°C           |