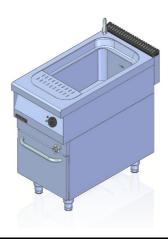

## **Description:**

Electric pasta cookers are made of high-grade stainless steels. Working plate made of AISI 304 stainless steel with thickness  $\neq$  1.5mm. Dimensions of tank enable it to accommodate three GN 1/3 or six GN1/6 perforated containers.

## 900.EUS-450

The picture is for reference only; final product may be slightly different from the presented example.

Tradition and experience