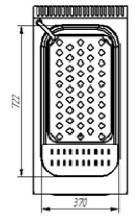

## **Description:**

Electric pasta cookers are made of high-grade stainless steels. Working plate made of AISI 304 stainless steel with thickness  $\neq$  1.5mm. Dimensions of tank enable it to accommodate three GN 1/3 or six GN1/6 perforated containers.