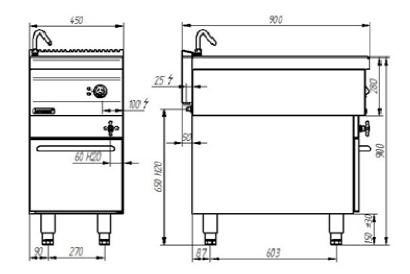

Fabryka Maszyn i Urządzeń Gastronomicznych

Kromet Sp. z o.o.

66-600 Krosno Odrzańskie ul. Pocztowa 30, tel.: +68 68 383 53 24

e-mail: handlowy@kromet.com.pl

| Model:                         | 900.EUS-450 | 450x900x900 [mm]   |
|--------------------------------|-------------|--------------------|
| Power rating                   |             | 9 kW               |
| Working capacity               | 1           | 24 dm <sup>3</sup> |
| Water connection               | n           | G 1/2              |
| Rated voltage, type of current |             | 400V 3N~           |