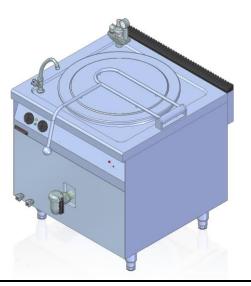

## **Description:**

Electric boiling pans are made of high-grade stainless steels. Working plate made of AISI 304 stainless steel with thickness  $\neq$  1.5mm, tank bottom made of polished AISI 316L stainless steel. Indirect heating system prevents burning of foods being prepared. Large drain valve allows for fast pouring of soups to other vessels. The device is fitted with safety valve.

## 900.BEK-150, 900.BEK-200

The picture is for reference only; final product may be slightly different from the presented example.