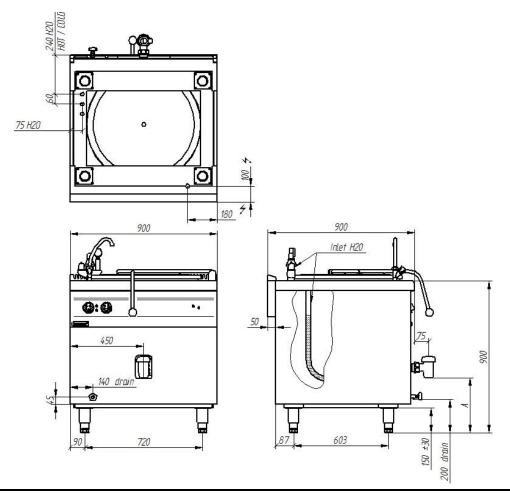

Fabryka Maszyn i Urządzeń Gastronomicznych **Kromet Sp. z o.o.** 66-600 Krosno Odrzańskie ul. Pocztowa 30, tel.: +68 68 383 53 24 e-mail: handlowy@kromet.com.pl

| Model:                                           | 900.BEK-150         | 900.BEK-200         |
|--------------------------------------------------|---------------------|---------------------|
| Dimension                                        | 900x900x900 mm      |                     |
| Power rating                                     | 18.5 kW             | 24.5 kW             |
| Working capacity                                 | 150 dm <sup>3</sup> | 200 dm <sup>3</sup> |
| Drain valve                                      | 1 1/2"              |                     |
| Rated voltage, type of current                   | 400V 3N~            |                     |
| Water connection                                 | G 3/8"              |                     |
| Max. working pressure:                           | 0.5 bar             |                     |
| Distance between drain valve<br>and ground [ A ] | 313 mm              | 245 mm              |