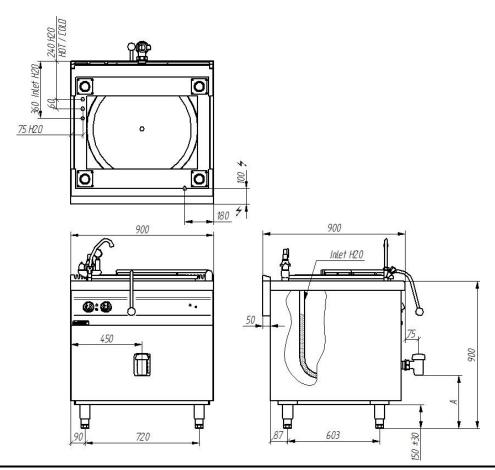

Fabryka Maszyn i Urządzeń Gastronomicznych

Kromet Sp. z o.o.

66-600 Krosno Odrzańskie ul. Pocztowa 30, tel.: +68 68 383 53 24

e-mail: handlowy@kromet.com.pl

| Model:                                                 | 900.BEK-150AN       | 900.BEK-200AN       |
|--------------------------------------------------------|---------------------|---------------------|
| Dimension                                              | 900x900x900 mm      |                     |
| Power rating                                           | 18.5 kW             | 24.5 kW             |
| Working capacity                                       | 150 dm <sup>3</sup> | 200 dm <sup>3</sup> |
| Drain valve                                            | 1 1/2"              |                     |
| Rated voltage, type of current                         | 400V 3N~            |                     |
| Water connection                                       | G 3/8"              |                     |
| Max. working pressure:                                 | 0.5 bar             |                     |
| Distance between drain valve and ground [ A ]          | 313 mm              | 245 mm              |
| Automatic filling of spaces between jackets with water | YES                 | YES                 |