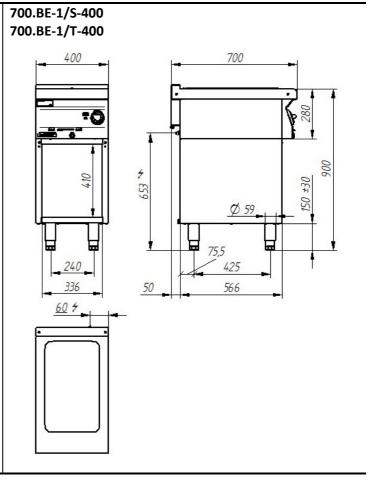

## Kromet Sp. z o.o.

66-600 Krosno Odrzańskie ul. Pocztowa 30, tel.: +68 68 383 53 24

e-mail: handlowy@kromet.com.pl

| e-mail: nandiowy@kromet.com.pr |                |                  |
|--------------------------------|----------------|------------------|
| Model:                         | 700.PF-1       | 400x700x280 [mm] |
|                                | 700.PF-1/S-400 | 400x700x900 [mm] |
|                                | 700.PF-1/T-400 | 400x700x900 [mm] |
| Power                          |                | 0.7 kW           |
| rating                         |                | U.7 KVV          |
| Rated voltage, type of current |                | 230V~            |