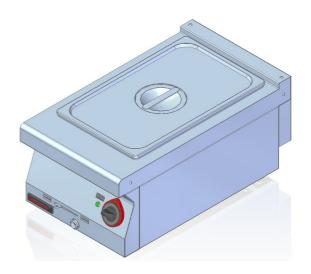

## **Description:**

Electric bain maries are made of high-grade stainless steels. Working plate made of AISI 304 stainless steel with thickness  $\neq$  1.5mm. Dimensions of tank enable it to accommodate containers GN 1/1 with depth of up to 200mm. Smooth temperature adjustment between 30° and 90°C. The device is equipped with perforated plate for fries and scraper spoon.

The picture is for reference only; final product may be slightly different from the presented example.

Tradition and experience