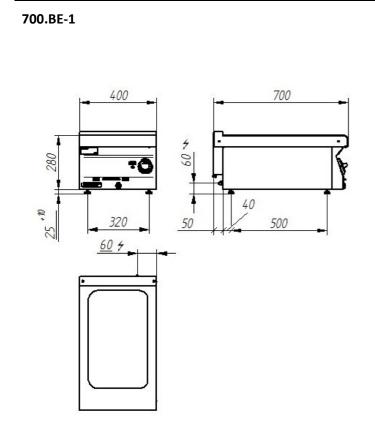

## Kromet Sp. z o.o.

66-600 Krosno Odrzańskie ul. Pocztowa 30, tel.: +68 68 383 53 24

e-mail: handlowy@kromet.com.pl

| e-mail: nandiowy@kromet.com.pr |                |                  |
|--------------------------------|----------------|------------------|
| Model:                         | 700.PF-1       | 400x700x280 [mm] |
|                                | 700.PF-1/S-400 | 400x700x900 [mm] |
|                                | 700.PF-1/T-400 | 400x700x900 [mm] |
| Power                          |                | 0.7 kW           |
| rating                         |                | U.7 KVV          |
| Rated voltage, type of current |                | 230V~            |