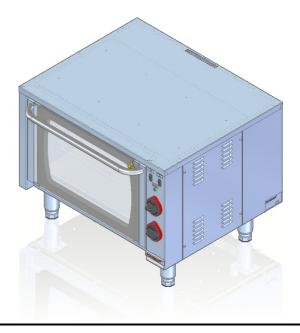

## **Description:**

**Chamber lighting** 

Electric oven with air flow is made of high-grade stainless steels. Working chamber made of AISI 304 stainless steel (mirror layer). Two levels for containers GN1/1. Long-life, fast heating elements. Bar grate included. Glass door for viewing of products being processed. Removable guides.

## 700.PE-1T

The picture is for reference only; final product may be slightly different from the presented example.