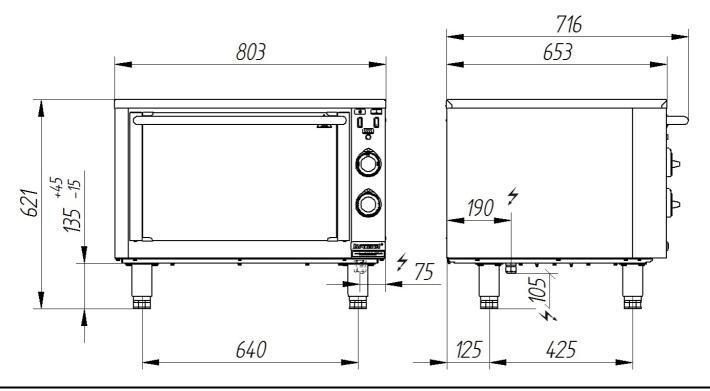

Fabryka Maszyn i Urządzeń Gastronomicznych

Kromet Sp. z o.o.

66-600 Krosno Odrzańskie ul. Pocztowa 30, tel.: +68 68 383 53 24

e-mail: handlowy@kromet.com.pl

| Model:                         | 700.PE-1T          | 800x650x620 [mm] |
|--------------------------------|--------------------|------------------|
| Electric oven                  |                    |                  |
|                                | Power rating       | 3.5 kW           |
|                                | Temperature range  | 50°-300°C        |
| Chamber                        | Chamber dimensions | 575x450x316 mm   |
|                                | GN                 | 2 x GN1/1        |
| Rated voltage, type of current |                    | 400V 3N~ 50Hz    |
| Work range switch              |                    | Up, down, up-    |
|                                |                    | down             |
| Air flow                       | _                  | In up-down       |