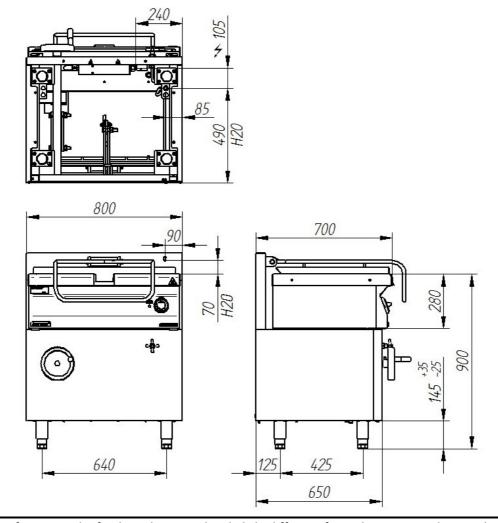

Fabryka Maszyn i Urządzeń Gastronomicznych

Kromet Sp. z o.o.

66-600 Krosno Odrzańskie ul. Pocztowa 30, tel.: +68 68 383 53 24

e-mail: handlowy@kromet.com.pl

| e-mail: nandiowy@kromec.com.pr  |           |                    |
|---------------------------------|-----------|--------------------|
| Model:                          | 700.PE-03 | 800x700x900 [mm]   |
| Power rating                    |           | 9 kW               |
| Capacity                        |           | 50 dm <sup>3</sup> |
| Working area                    |           | 0.3 m <sup>2</sup> |
| Bowl dimensions                 |           | 400x700x180 mm     |
| Rated voltage, type of current: |           | 400V 3N~           |