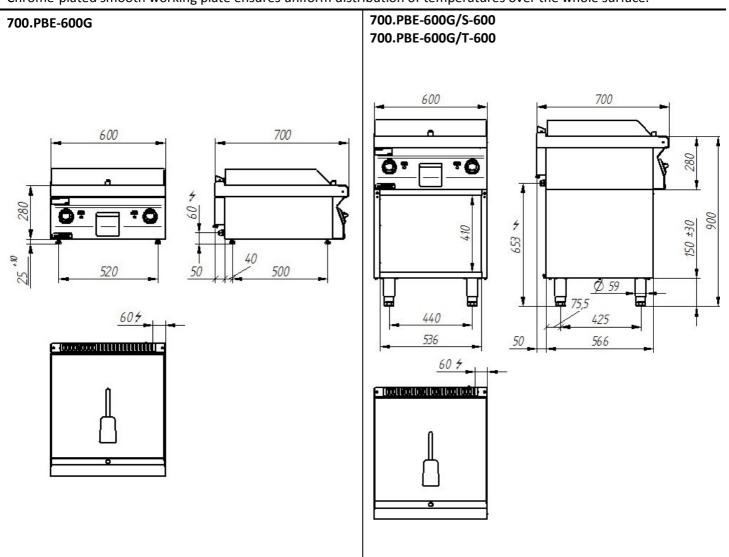

## Kromet Sp. z o.o.

66-600 Krosno Odrzańskie ul. Pocztowa 30, tel.: +68 68 383 53 24

e-mail: handlowy@kromet.com.pl

| e-mail: nandiowy@kromet.com.pr |                    |                  |
|--------------------------------|--------------------|------------------|
| Model:                         | 700.PBE-600G       | 600x700x280 [mm] |
|                                | 700.PBE-600G/S-600 | 600x700x900 [mm] |
|                                | 700.PBE-600G/T-600 | 600x700x900 [mm] |
| Working area                   |                    | 596x560 mm       |
| Power rating                   |                    | 8 kW             |
| Rated voltage, type of current |                    | 400V 3N~         |
|                                |                    |                  |