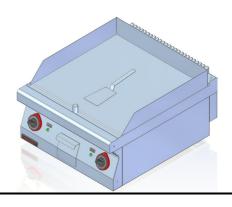

## **Description:**

Griddles are made of high-grade stainless steels. Top plate made of AISI 304 stainless steel with thickness ≠ 1.5mm. Chrome-plated smooth working plate ensures uniform distribution of temperatures over the whole surface.

The picture is for reference only; final product may be slightly different from the presented example.