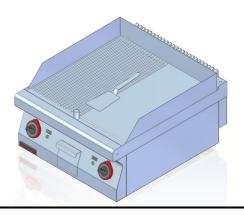

## **Description:**

Griddles are made of high-grade stainless steels. Top plate made of AISI 304 stainless steel with thickness ≠ 1.5mm. Chrome-plated (half smooth, half grooved) working plate ensures uniform distribution of temperatures over the whole surface.

The picture is for reference only; final product may be slightly different from the presented example.