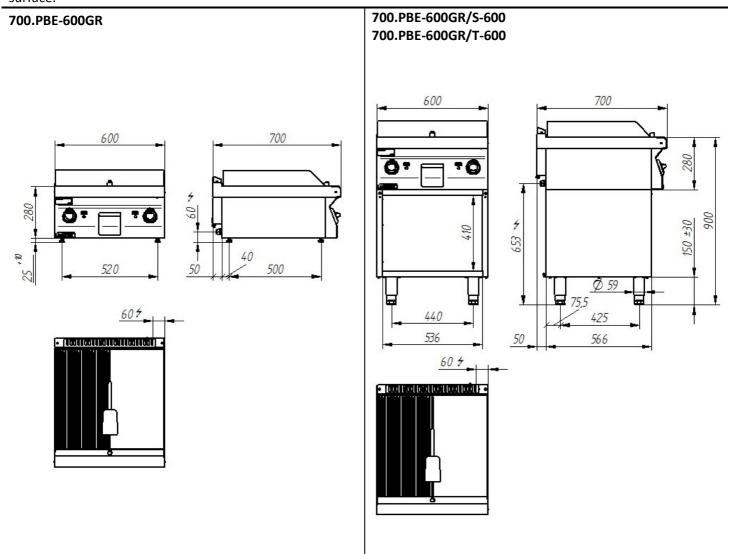

## Kromet Sp. z o.o.

66-600 Krosno Odrzańskie ul. Pocztowa 30, tel.: +68 68 383 53 24

e-mail: handlowv@kromet.com.nl

| e-mail: nandiowy@kromet.com.pi |                     |                  |
|--------------------------------|---------------------|------------------|
| Model:                         | 700.PBE-600GR       | 600x700x280 [mm] |
|                                | 700.PBE-600GR/S-600 | 600x700x900 [mm] |
|                                | 700.PBE-600GR/T-600 | 600x700x900 [mm] |
| Working area                   |                     | 596x560 mm       |
| Power rating                   |                     | 8 kW             |
| Rated voltage, type of current |                     | 400V 3N~         |
|                                |                     |                  |