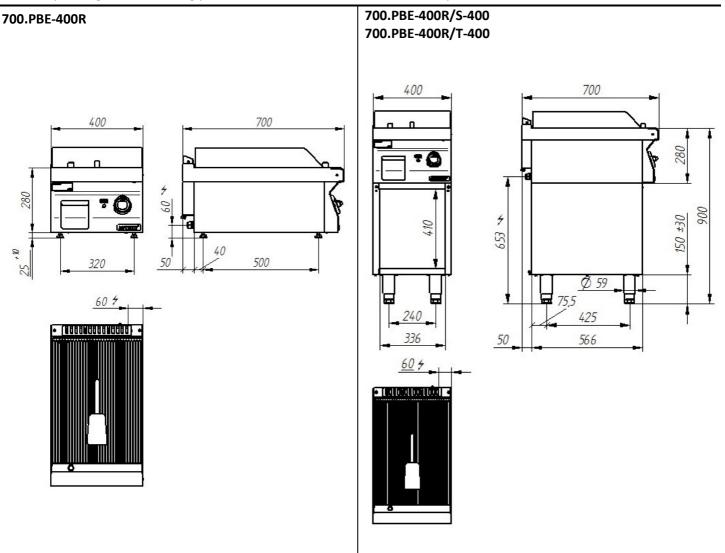

Fabryka Maszyn i Urządzeń Gastronomicznych **Kromet Sp. z o.o.** 66-600 Krosno Odrzańskie ul. Pocztowa 30,

tel.: +68 68 383 53 24 e-mail: handlowy@kromet.com.pl

| Model:                         | 700.PBE-400R       | 400x700x280 [mm] |
|--------------------------------|--------------------|------------------|
|                                | 700.PBE-400R/S-400 | 400x700x900 [mm] |
|                                | 700.PBE-400R/T-400 | 400x700x900 [mm] |
| Working area                   |                    | 396x 560 mm      |
| Power rating                   |                    | 4.8 kW           |
| Rated voltage, type of current |                    | 400V 3N~         |