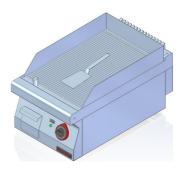

## Description:

Griddles are made of high-grade stainless steels. Top plate made of AISI 304 stainless steel with thickness  $\neq$  1.5mm. Chrome-plated grooved working plate ensures uniform distribution of temperatures over the whole surface.

The picture is for reference only; final product may be slightly different from the presented example.