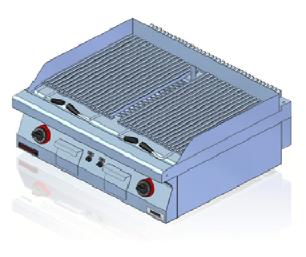

## **Description:**

Lava grill devices are made of high-grade stainless steels. Top plate made of AISI 304 stainless steel with thickness ≠ 1.5mm. Devices are equipped with pilot burner with flame safety device. Design of two-level adjustable grate prevents burning of rendered fat.

The picture is for reference only; final product may be slightly different from the presented example.