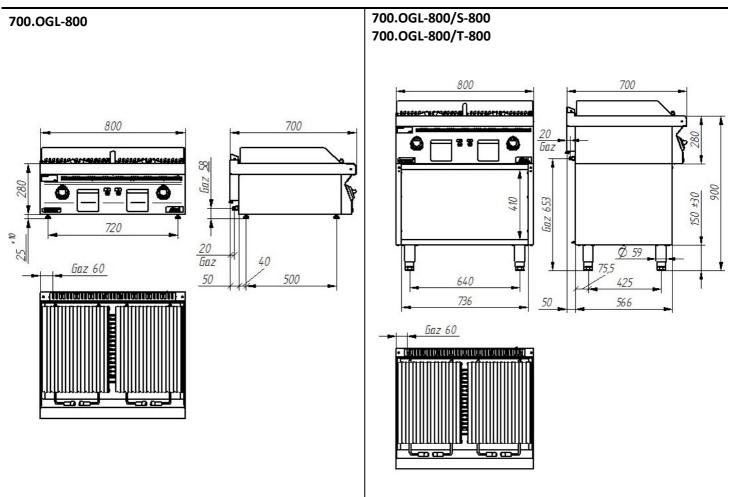

Fabryka Maszyn i Urządzeń Gastronomicznych **Kromet Sp. z o.o.** 66-600 Krosno Odrzańskie ul. Pocztowa 30,

tel.: +68 68 383 53 24 e-mail: handlowy@kromet.com.pl

| Model:          | 700.OGL-800       | 800x700x280 [mm] |                  |     |  |
|-----------------|-------------------|------------------|------------------|-----|--|
|                 | 700.OGL-800/S-800 | 8                | 800x700x900 [mm] |     |  |
|                 | 700.OGL-800/T-800 | 800x700x900 [mm] |                  |     |  |
| Burners         | Number            | 2                |                  |     |  |
|                 | Power             | 7 kW             |                  |     |  |
|                 | rating            | 6018 kcal/h      |                  |     |  |
| Power<br>rating | 14 kW             |                  |                  |     |  |
| Gas connection  |                   |                  | R1/2             |     |  |
| Gas             | E G20 [20mbar]    |                  | m³/h             | 1.8 |  |
| consumpti       | Lw G27 [20mbar]   |                  | m³/h             | 2.0 |  |
| on              | 3B/P G30 [37mbar] |                  | kg/h             | 1.2 |  |