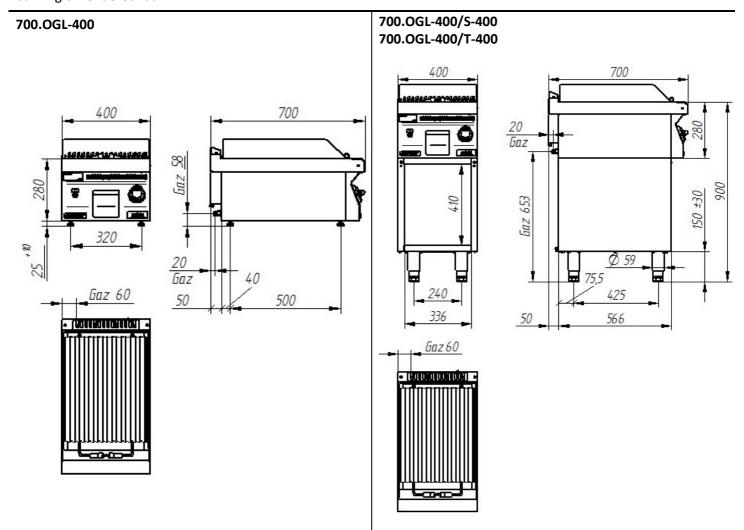

## Kromet Sp. z o.o.

66-600 Krosno Odrzańskie ul. Pocztowa 30, tel.: +68 68 383 53 24

e-mail: handlowy@kromet.com.pl

| TORREST TO A CONTROL OF A CONTROL OF THE STATE OF THE STA |                   |             |                  |     |  |
|--------------------------------------------------------------------------------------------------------------------------------------------------------------------------------------------------------------------------------------------------------------------------------------------------------------------------------------------------------------------------------------------------------------------------------------------------------------------------------------------------------------------------------------------------------------------------------------------------------------------------------------------------------------------------------------------------------------------------------------------------------------------------------------------------------------------------------------------------------------------------------------------------------------------------------------------------------------------------------------------------------------------------------------------------------------------------------------------------------------------------------------------------------------------------------------------------------------------------------------------------------------------------------------------------------------------------------------------------------------------------------------------------------------------------------------------------------------------------------------------------------------------------------------------------------------------------------------------------------------------------------------------------------------------------------------------------------------------------------------------------------------------------------------------------------------------------------------------------------------------------------------------------------------------------------------------------------------------------------------------------------------------------------------------------------------------------------------------------------------------------------|-------------------|-------------|------------------|-----|--|
| Model:                                                                                                                                                                                                                                                                                                                                                                                                                                                                                                                                                                                                                                                                                                                                                                                                                                                                                                                                                                                                                                                                                                                                                                                                                                                                                                                                                                                                                                                                                                                                                                                                                                                                                                                                                                                                                                                                                                                                                                                                                                                                                                                         | 700.OGL-400       | 40          | 400x700x280 [mm] |     |  |
|                                                                                                                                                                                                                                                                                                                                                                                                                                                                                                                                                                                                                                                                                                                                                                                                                                                                                                                                                                                                                                                                                                                                                                                                                                                                                                                                                                                                                                                                                                                                                                                                                                                                                                                                                                                                                                                                                                                                                                                                                                                                                                                                | 700.OGL-400/S-400 | 40          | 00x700x900 [mm]  |     |  |
|                                                                                                                                                                                                                                                                                                                                                                                                                                                                                                                                                                                                                                                                                                                                                                                                                                                                                                                                                                                                                                                                                                                                                                                                                                                                                                                                                                                                                                                                                                                                                                                                                                                                                                                                                                                                                                                                                                                                                                                                                                                                                                                                | 700.OGL-400/T-400 | 40          | 400x700x900 [mm] |     |  |
| Burners                                                                                                                                                                                                                                                                                                                                                                                                                                                                                                                                                                                                                                                                                                                                                                                                                                                                                                                                                                                                                                                                                                                                                                                                                                                                                                                                                                                                                                                                                                                                                                                                                                                                                                                                                                                                                                                                                                                                                                                                                                                                                                                        | Number            |             | 1                |     |  |
|                                                                                                                                                                                                                                                                                                                                                                                                                                                                                                                                                                                                                                                                                                                                                                                                                                                                                                                                                                                                                                                                                                                                                                                                                                                                                                                                                                                                                                                                                                                                                                                                                                                                                                                                                                                                                                                                                                                                                                                                                                                                                                                                | Power             | 7           | 7 kW             |     |  |
|                                                                                                                                                                                                                                                                                                                                                                                                                                                                                                                                                                                                                                                                                                                                                                                                                                                                                                                                                                                                                                                                                                                                                                                                                                                                                                                                                                                                                                                                                                                                                                                                                                                                                                                                                                                                                                                                                                                                                                                                                                                                                                                                | rating            | 6018 kcal/h |                  |     |  |
| Power rating                                                                                                                                                                                                                                                                                                                                                                                                                                                                                                                                                                                                                                                                                                                                                                                                                                                                                                                                                                                                                                                                                                                                                                                                                                                                                                                                                                                                                                                                                                                                                                                                                                                                                                                                                                                                                                                                                                                                                                                                                                                                                                                   | 7 kW              |             |                  |     |  |
| Gas connection                                                                                                                                                                                                                                                                                                                                                                                                                                                                                                                                                                                                                                                                                                                                                                                                                                                                                                                                                                                                                                                                                                                                                                                                                                                                                                                                                                                                                                                                                                                                                                                                                                                                                                                                                                                                                                                                                                                                                                                                                                                                                                                 |                   | R           | R1/2             |     |  |
| Gas                                                                                                                                                                                                                                                                                                                                                                                                                                                                                                                                                                                                                                                                                                                                                                                                                                                                                                                                                                                                                                                                                                                                                                                                                                                                                                                                                                                                                                                                                                                                                                                                                                                                                                                                                                                                                                                                                                                                                                                                                                                                                                                            | E G20 [20mbar]    |             | m³/h             | 0.9 |  |
| consumpti                                                                                                                                                                                                                                                                                                                                                                                                                                                                                                                                                                                                                                                                                                                                                                                                                                                                                                                                                                                                                                                                                                                                                                                                                                                                                                                                                                                                                                                                                                                                                                                                                                                                                                                                                                                                                                                                                                                                                                                                                                                                                                                      | Lw G27 [20mbar]   |             | m³/h             | 1.0 |  |
| on                                                                                                                                                                                                                                                                                                                                                                                                                                                                                                                                                                                                                                                                                                                                                                                                                                                                                                                                                                                                                                                                                                                                                                                                                                                                                                                                                                                                                                                                                                                                                                                                                                                                                                                                                                                                                                                                                                                                                                                                                                                                                                                             | 3B/P G30 [37mbar] |             | kg/h             | 0.6 |  |