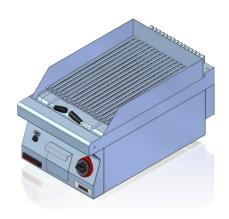

## **Description:**

Lava grill devices are made of high-grade stainless steels. Top plate made of AISI 304 stainless steel with thickness ≠ 1.5mm. Devices are equipped with pilot burner with flame safety device. Design of two-level adjustable grate prevents burning of rendered fat.

The picture is for reference only; final product may be slightly different from the presented example.