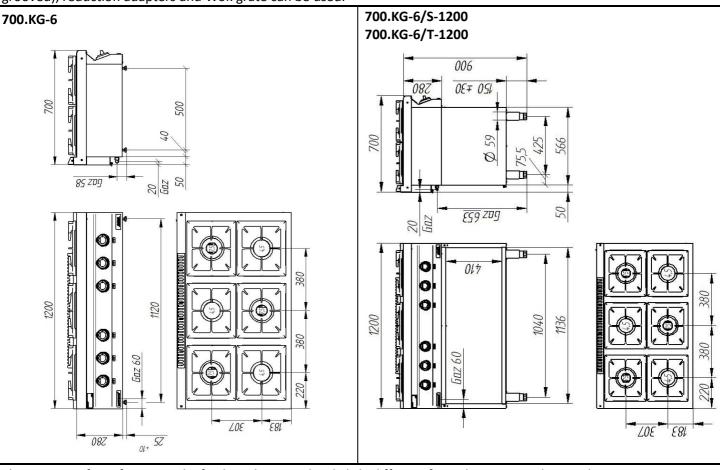

Fabryka Maszyn i Urządzeń Gastronomicznych **Kromet Sp. z o.o.** 66-600 Krosno Odrzańskie ul. Pocztowa 30,

tel.: +68 68 383 53 24 e-mail: handlowy@kromet.com.pl

| Model:          | <b>700.KG-6</b> 1        |                                     | 200x700x280 [mm] |        |  |
|-----------------|--------------------------|-------------------------------------|------------------|--------|--|
|                 | 700.KG-6/S-              | <b>G-6/S-1200</b> 1200x700x900 [mm] |                  |        |  |
|                 | <b>700.KG-6/T-1200</b> 1 |                                     | 200x700x900 [mm] |        |  |
| Burners         | Number                   | 3                                   | 3                | 3      |  |
|                 | ø                        | 104 mm                              | 128              | mm     |  |
|                 |                          |                                     |                  |        |  |
|                 | Power                    | 4.5 kW                              | 7.5              | 7.5 kW |  |
|                 | rating                   | 3870 kcal,                          | /h 6450          | kcal/h |  |
| Power<br>rating | 36 kW                    |                                     |                  |        |  |
| Gas connection  |                          |                                     | R1/2             |        |  |
| Gas             | E G20 [20mbar]           |                                     | m³/h             | 4.27   |  |
| consumpti       | Lw G27 [20mbar]          |                                     | m³/h             | 4.95   |  |
| on              | 3B/P G30 [3              | 7mbar]                              | kg/h             | 3.00   |  |
|                 |                          |                                     |                  |        |  |