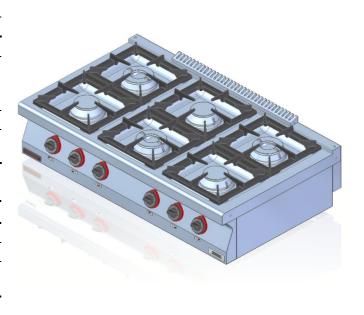

## **Description:**

Gas cookers are made of high-grade stainless steels. Working plate made of AISI 304 stainless steel with thickness  $\neq$  1.5mm. Burners and grates made of cast-iron. Removable bowls for liquids ejected when cooking under burners. Adjustable burner power. Cooker is equipped with pilot burner with flame safety device. Grill adapters (smooth, grooved), reduction adapters and Wok grate can be used.

The picture is for reference only; final product may be slightly different from the presented example.

KRS: 0000203740 | REGON: 004634859 | NIP: 7640076843 | Wysokosc kapitału zakładowego: 2 725 000 zł 66-600 Krosno Odrzańskie | ul. Pocztowa 30 | tel.: +48 68 383 52 73 | handlowy@kromet.com.pl | www.kromet.com.pl