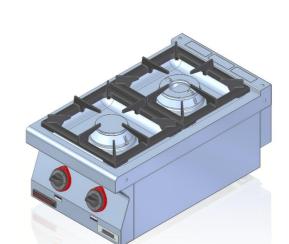

## **Description:**

Gas cookers are made of high-grade stainless steels. Working plate made of AISI 304 stainless steel with thickness ≠ 1.5mm. Burners and grates made of cast-iron. Removable bowls for liquids ejected when cooking under burners. Adjustable burner power. Cooker is equipped with pilot burner with flame safety device. Grill adapters (smooth, grooved), reduction adapters and Wok grate can be used.