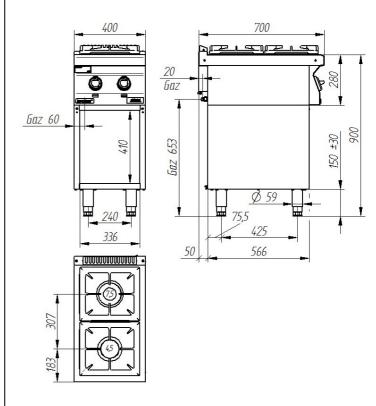

## **Description:**

Gas cookers are made of high-grade stainless steels. Working plate made of AISI 304 stainless steel with thickness ≠ 1.5mm. Burners and grates made of cast-iron. Removable bowls for liquids ejected when cooking under burners. Adjustable burner power. Cooker is equipped with pilot burner with flame safety device. Grill adapters (smooth, grooved), reduction adapters and Wok grate can be used.

## 700.KG-2

## 700.KG-2/S-400 700.KG-2/T-400

The picture is for reference only; final product may be slightly different from the presented example.

Tradition and experience