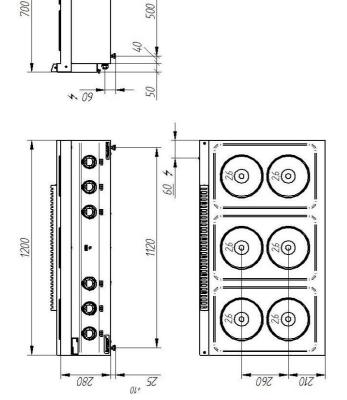

## Kromet Sp. z o.o.

66-600 Krosno Odrzańskie ul. Pocztowa 30, tel.: +68 68 383 53 24

e-mail: handlowy@kromet.com.pl

| e mais nanaiowy@kioniedeomspi  |                 |                   |
|--------------------------------|-----------------|-------------------|
| Model:                         | 700.KE-6        | 1200x700x280 [mm] |
|                                | 700.KE-6/S-1200 | 1200x700x900 [mm] |
|                                | 700.KE-6/T-1200 | 1200x700x900 [mm] |
| Heating                        | Number          | 6                 |
| plates                         |                 | 220 mm            |
|                                | Ø               |                   |
|                                | Power rating    | 2.6 kW            |
| Power rating                   |                 | 15.6 kW           |
| Rated voltage, type of current |                 | 400V 3N~          |
|                                |                 |                   |