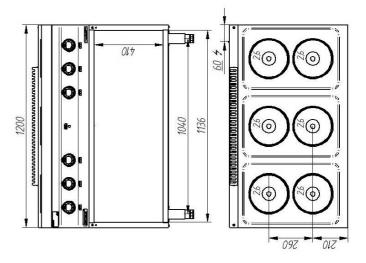

## Kromet Sp. z o.o.

66-600 Krosno Odrzańskie ul. Pocztowa 30, tel.: +68 68 383 53 24

e-mail: handlowy@kromet.com.pl

| e mais nanaiowy@kioniedeomspi  |                 |                   |
|--------------------------------|-----------------|-------------------|
| Model:                         | 700.KE-6        | 1200x700x280 [mm] |
|                                | 700.KE-6/S-1200 | 1200x700x900 [mm] |
|                                | 700.KE-6/T-1200 | 1200x700x900 [mm] |
| Heating                        | Number          | 6                 |
| plates                         |                 | 220 mm            |
|                                | Ø               |                   |
|                                | Power rating    | 2.6 kW            |
| Power rating                   |                 | 15.6 kW           |
| Rated voltage, type of current |                 | 400V 3N~          |
|                                |                 |                   |