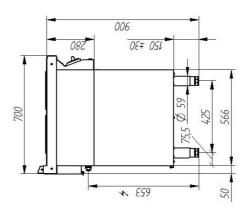

## Kromet Sp. z o.o.

66-600 Krosno Odrzańskie ul. Pocztowa 30, tel.: +68 68 383 53 24

e-mail: handlowy@kromet.com.pl

| e mais nanaiowy@kioniedeomspi  |                 |                   |
|--------------------------------|-----------------|-------------------|
| Model:                         | 700.KE-6        | 1200x700x280 [mm] |
|                                | 700.KE-6/S-1200 | 1200x700x900 [mm] |
|                                | 700.KE-6/T-1200 | 1200x700x900 [mm] |
| Heating                        | Number          | 6                 |
| plates                         |                 | 220 mm            |
|                                | Ø               |                   |
|                                | Power rating    | 2.6 kW            |
| Power rating                   |                 | 15.6 kW           |
| Rated voltage, type of current |                 | 400V 3N~          |
|                                |                 |                   |