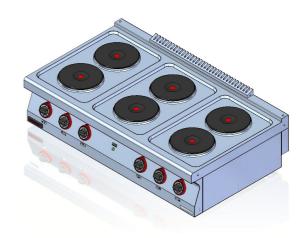

## Kromet Sp. z o.o.

66-600 Krosno Odrzańskie ul. Pocztowa 30, tel.: +68 68 383 53 24

e-mail: handlowy@kromet.com.pl

| e mais nanaiowy@kioniedeomspi  |                 |                   |
|--------------------------------|-----------------|-------------------|
| Model:                         | 700.KE-6        | 1200x700x280 [mm] |
|                                | 700.KE-6/S-1200 | 1200x700x900 [mm] |
|                                | 700.KE-6/T-1200 | 1200x700x900 [mm] |
| Heating                        | Number          | 6                 |
| plates                         |                 | 220 mm            |
|                                | Ø               |                   |
|                                | Power rating    | 2.6 kW            |
| Power rating                   |                 | 15.6 kW           |
| Rated voltage, type of current |                 | 400V 3N~          |
|                                |                 |                   |

## **Description:**

Electric cookers are made of high-grade stainless steels. Working plate made of AISI 304 stainless steel with thickness ≠ 1.5mm. Long-life, fast heating plates. Adapters allowing pots to be moved between fields can be used.

## 700.KE-6

700.KE-6/S-1200 700.KE-6/T-1200

The picture is for reference only; final product may be slightly different from the presented example.

Tradition and experience