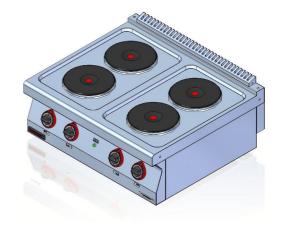

Fabryka Maszyn i Urządzeń Gastronomicznych **Kromet Sp. z o.o.** 66-600 Krosno Odrzańskie ul. Pocztowa 30, tel.: +68 68 383 53 24

e-mail: handlowy@kromet.com.pl

| Model:                         | 700.KE-4       | 800x700x280 [mm] |
|--------------------------------|----------------|------------------|
|                                | 700.KE-4/S-800 | 800x700x900 [mm] |
|                                | 700.KE-4/T-800 | 800x700x900 [mm] |
| Heating                        | Number         | 4                |
| plates                         |                | 220 mm           |
|                                | Ø              |                  |
|                                | Power rating   | 2.6 kW           |
| Power<br>rating                |                | 10.4 kW          |
| Rated voltage, type of current |                | 400V 3N~         |
|                                |                |                  |

## **Description:**

Electric cookers are made of high-grade stainless steels. Working plate made of AISI 304 stainless steel with thickness ≠ 1.5mm. Long-life, fast heating plates. Adapters allowing pots to be moved between fields can be used.

The picture is for reference only; final product may be slightly different from the presented example.