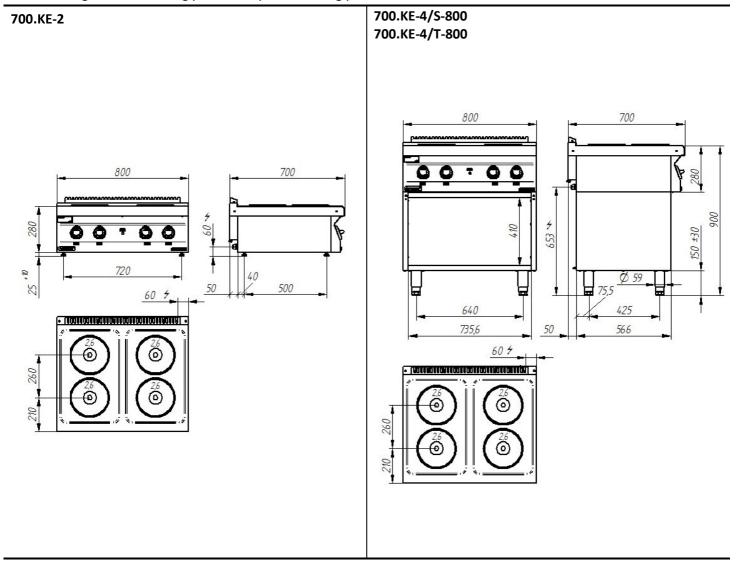

Fabryka Maszyn i Urządzeń Gastronomicznych **Kromet Sp. z o.o.** 66-600 Krosno Odrzańskie ul. Pocztowa 30, tel.: +68 68 383 53 24

e-mail: handlowy@kromet.com.pl

| Model:                         | 700.KE-4       | 800x700x280 [mm] |
|--------------------------------|----------------|------------------|
|                                | 700.KE-4/S-800 | 800x700x900 [mm] |
|                                | 700.KE-4/T-800 | 800x700x900 [mm] |
| Heating                        | Number         | 4                |
| plates                         |                | 220 mm           |
|                                | Ø              |                  |
|                                | Power rating   | 2.6 kW           |
| Power<br>rating                |                | 10.4 kW          |
| Rated voltage, type of current |                | 400V 3N~         |
|                                |                |                  |