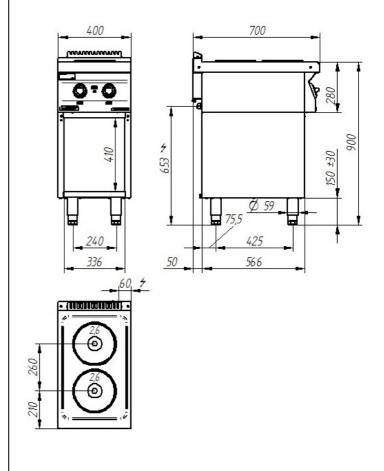

| Model:  | 700.KE-2       | 400x700x280 [mm] |  |
|---------|----------------|------------------|--|
|         | 700.KE-2/S-400 | 400x700x900 [mm] |  |
|         | 700.KE-2/T-400 | 400x700x900 [mm] |  |
| Heating | Number         | 2                |  |
| plates  |                | 220 mm           |  |
|         | Ø              |                  |  |
|         | Power rating   | 2.6 kW           |  |
| Power   |                | E 2 144/         |  |

## 700 400 500 320 • (41004100010001) •

700.KE-2/S-400 700.KE-2/T-400

The picture is for reference only; final product may be slightly different from the presented example.

Tradition and experience