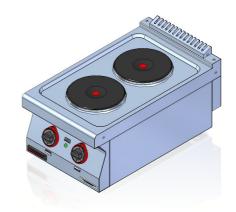

## **Description:**

700.KE-2

rating

Electric cookers are made of high-grade stainless steels. Working plate made of AISI 304 stainless steel with thickness ≠ 1.5mm. Long-life, fast heating plates. Adapters allowing pots to be moved between fields can be used.

## 700 400 500 320 • (41004100010001) •

700.KE-2/S-400 700.KE-2/T-400

The picture is for reference only; final product may be slightly different from the presented example.

Tradition and experience