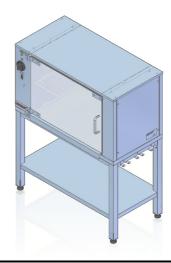

## **Description:**

Electric cabinet with flow is made of high-grade heating air stainless steels. Heating element with fan ensures uniform temperature distribution. Two levels for grates. Long-life, fast heating elements. Bar grates included. Glass door for viewing of products being heated. Glass provided on device rear. Drip tray. Hanger for any additional forks mounted on device side. As an option, rotating spit 000.0E-6 can be ordered and installed in heating cabinet.

## 000.SG-6

The picture is for reference only; final product may be slightly different from the presented example.