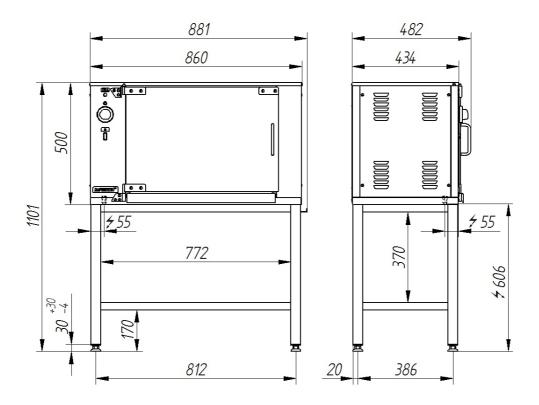

Fabryka Maszyn i Urządzeń Gastronomicznych

Kromet Sp. z o.o.

66-600 Krosno Odrzańskie ul. Pocztowa 30, tel.: +68 68 383 53 24

e-mail: handlowy@kromet.com.pl

| e-mail: nandlowy@kromet.com.pr |                         |                   |
|--------------------------------|-------------------------|-------------------|
| Model:                         | 000.SG-6                | 860x434x1100 [mm] |
|                                | Power rating            | 1.6 kW            |
|                                | Temperature range       | 0°-90°C           |
| Chamber                        | Chamber dimensions      | 613x430x434 mm    |
|                                | <b>Grate dimensions</b> | 600x400           |
| Rated voltage, type of current |                         | 230V:50Hz         |
| Chamber lighting               |                         | YES               |
| Air flow                       |                         | YFS               |