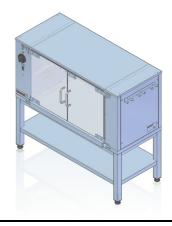

## **Description:**

Electric heating cabinet with air flow is made of high-grade stainless steels. Heating element with fan ensures uniform temperature distribution. Two levels for grates. Long-life, fast heating elements. Bar grates included. Glass door for viewing of products being heated. Glass provided on device rear. Drip tray. Hanger for any additional forks mounted on device side. As an option, rotating spit 000.OE-12 can be ordered and installed in heating cabinet.

## 000.SG-12

The picture is for reference only; final product may be slightly different from the presented example.

Tradition and experience