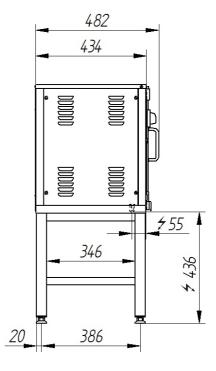

Fabryka Maszyn i Urządzeń Gastronomicznych

Kromet Sp. z o.o.

66-600 Krosno Odrzańskie ul. Pocztowa 30, tel.: +68 68 383 53 24

e-mail: handlowy@kromet.com.pl

| e-mail: nandiowy@kiomet.com.pr |                         |                   |
|--------------------------------|-------------------------|-------------------|
| Model:                         | 000.SG-12               | 1000x434x930 [mm] |
|                                | Power rating            | 1.6 kW            |
|                                | Temperature range       | 0°-90°C           |
| Chamber                        | Chamber dimensions      | 713x430x434 mm    |
|                                | <b>Grate dimensions</b> | 700x400           |
| Rated voltage, type of current |                         | 230V:50Hz         |
| Chamber lighting               |                         | YES               |
| Air flow                       |                         | YES               |
|                                |                         |                   |