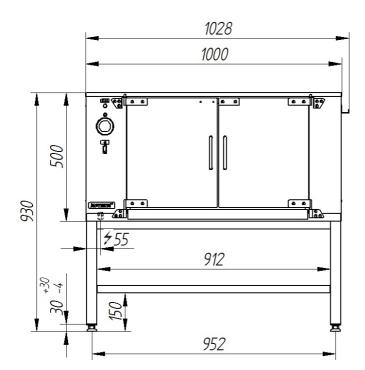

Fabryka Maszyn i Urządzeń Gastronomicznych

Kromet Sp. z o.o.

66-600 Krosno Odrzańskie ul. Pocztowa 30, tel.: +68 68 383 53 24

e-mail: handlowy@kromet.com.pl

| e-mail: nandiowy@kiomet.com.pr |                         |                   |
|--------------------------------|-------------------------|-------------------|
| Model:                         | 000.SG-12               | 1000x434x930 [mm] |
|                                | Power rating            | 1.6 kW            |
|                                | Temperature range       | 0°-90°C           |
| Chamber                        | Chamber dimensions      | 713x430x434 mm    |
|                                | <b>Grate dimensions</b> | 700x400           |
| Rated voltage, type of current |                         | 230V:50Hz         |
| Chamber lighting               |                         | YES               |
| Air flow                       |                         | YES               |
|                                |                         |                   |