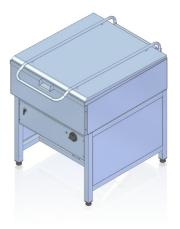

## **Description:**

Electric pans are made of high-grade stainless steels. Working bottom made of AISI 304 stainless steel. Bowl bottom ensures uniform temperature distribution. Pan with manual bowl tilting. Electric mechanism for pan lifting and lowering. Bowl tilting up to 45°C. Setting of cover in any position under an angle from 0° to 90°.

## 000.PE-040x