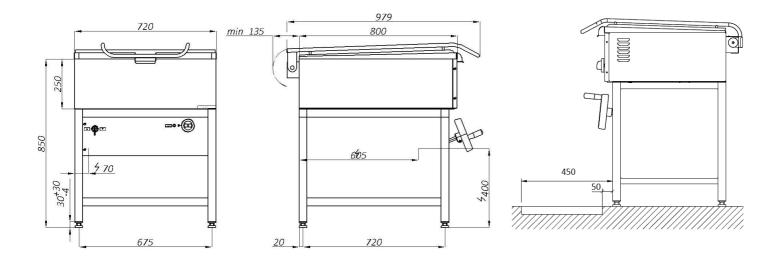

Fabryka Maszyn i Urządzeń Gastronomicznych **Kromet Sp. z o.o.** 66-600 Krosno Odrzańskie ul. Pocztowa 30, tel.: +68 68 383 53 24

e-mail: handlowy@kromet.com.pl

| Model:                          | 000.PE-040x | 720x800x850 [mm]    |
|---------------------------------|-------------|---------------------|
| Power rating                    |             | 9 kW                |
| Capacity                        |             | 64 dm <sup>3</sup>  |
| Working area                    |             | 0.40 m <sup>2</sup> |
| Temperature range               |             | 50–250°C            |
| Bowl dimensions                 |             | 670x630x158         |
| Rated voltage, type of current: |             | 400V 3N~            |

## 000.PE-040x