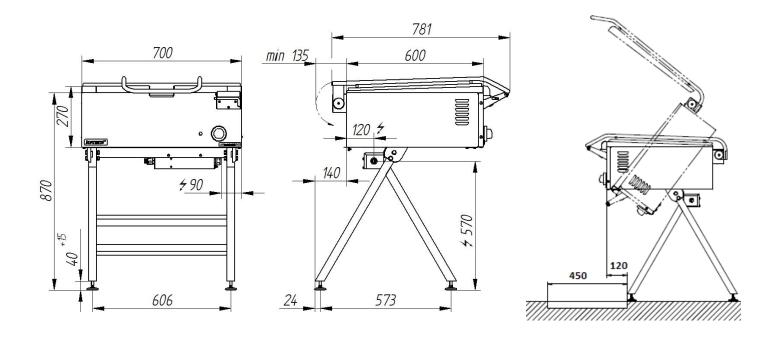

000.PE-025s Location of drain grid

The picture is for reference only; final product may be slightly different from the presented example.

Tradition and experience