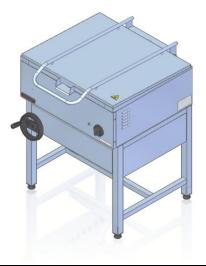

## Description:

Electric pans are made of high-grade stainless steels. Working bottom made of AISI 304 stainless steel. Bowl bottom ensures uniform temperature distribution. Pan with manual bowl tilting. Turn wheel for lifting and lowering of the bowl. Bowl tilting up to 45°C. Setting of cover in any position under an angle from 0° to 90°.

000.PE-025p

Location of drain grid

The picture is for reference only; final product may be slightly different from the presented example.