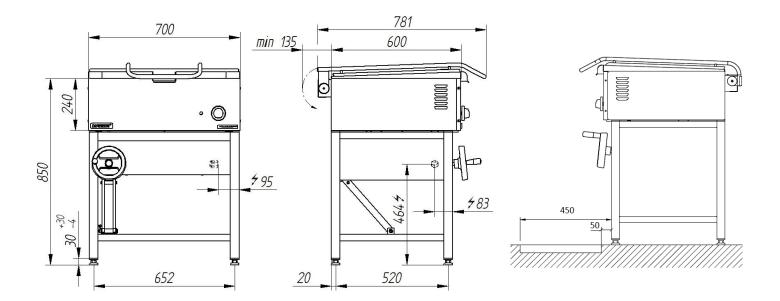

Fabryka Maszyn i Urządzeń Gastronomicznych **Kromet Sp. z o.o.** 66-600 Krosno Odrzańskie ul. Pocztowa 30, tel.: +68 68 383 53 24

e-mail: handlowy@kromet.com.pl

| Model:                          | 000.PE-025p | 700x600x850 [mm]    |
|---------------------------------|-------------|---------------------|
| Power rating                    |             | 6,5 kW              |
| Capacity                        |             | 37 dm <sup>3</sup>  |
| Working area                    |             | 0.25 m <sup>2</sup> |
| Temperature range               |             | 50–250°C            |
| Bowl dimensions                 |             | 565x425x150         |
| Rated voltage, type of current: |             | 400V 3N~            |

## Description:

Electric pans are made of high-grade stainless steels. Working bottom made of AISI 304 stainless steel. Bowl bottom ensures uniform temperature distribution. Pan with manual bowl tilting. Turn wheel for lifting and lowering of the bowl. Bowl tilting up to 45°C. Setting of cover in any position under an angle from 0° to 90°.

000.PE-025p

Location of drain grid

The picture is for reference only; final product may be slightly different from the presented example.