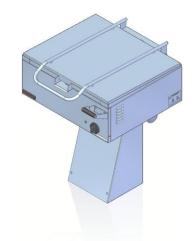

## Description:

Electric pans are made of high-grade stainless steels. Working bottom made of AISI 304 stainless steel. Bowl bottom ensures uniform temperature distribution. Pan with manual bowl-tilting ratchet mechanism. Bowl tilting up to 45°C. Setting of cover in any position under an angle from 0° to 90°. Pan foot must be attached to the ground.

000.PE-025N Location of drain grid

50-250°C

565x425x150 400V 3N~

The picture is for reference only; final product may be slightly different from the presented example.

Tradition and experience