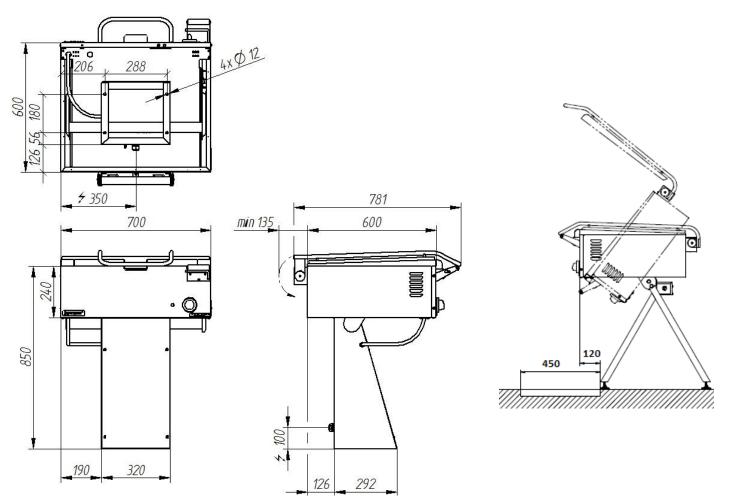

| e maii namarany graomet compr |             |                     |
|-------------------------------|-------------|---------------------|
| Model:                        | 000.PE-025N | 700x600x850 [mm]    |
| Power rating                  |             | 6,5 kW              |
| Capacity                      |             | 37 dm <sup>3</sup>  |
| Working area                  |             | 0.25 m <sup>2</sup> |

000.PE-025N Location of drain grid

50-250°C

565x425x150 400V 3N~

The picture is for reference only; final product may be slightly different from the presented example.

Tradition and experience