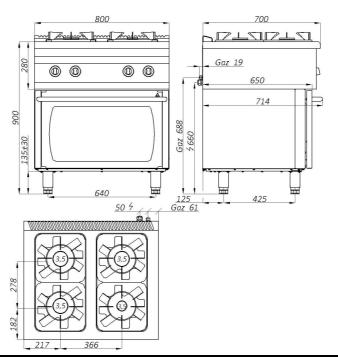

| Model:                         | 000.KG-4s/PE-2                    |             |            | 800x700x900 [mm]                                                                                                                                                                                                                                                                                                                                                                                                                                                                                                                                                                                                                                                                                                                                                                                                                                                                                                                                                                                                                                                                                                                                                                                                                                                                                                                                                                                                                                                                                                                                                                                                                                                                                                                                                                                                                                                                                                                                                                                                                                                                                                               |             |  |
|--------------------------------|-----------------------------------|-------------|------------|--------------------------------------------------------------------------------------------------------------------------------------------------------------------------------------------------------------------------------------------------------------------------------------------------------------------------------------------------------------------------------------------------------------------------------------------------------------------------------------------------------------------------------------------------------------------------------------------------------------------------------------------------------------------------------------------------------------------------------------------------------------------------------------------------------------------------------------------------------------------------------------------------------------------------------------------------------------------------------------------------------------------------------------------------------------------------------------------------------------------------------------------------------------------------------------------------------------------------------------------------------------------------------------------------------------------------------------------------------------------------------------------------------------------------------------------------------------------------------------------------------------------------------------------------------------------------------------------------------------------------------------------------------------------------------------------------------------------------------------------------------------------------------------------------------------------------------------------------------------------------------------------------------------------------------------------------------------------------------------------------------------------------------------------------------------------------------------------------------------------------------|-------------|--|
| Gas cooker                     |                                   |             |            |                                                                                                                                                                                                                                                                                                                                                                                                                                                                                                                                                                                                                                                                                                                                                                                                                                                                                                                                                                                                                                                                                                                                                                                                                                                                                                                                                                                                                                                                                                                                                                                                                                                                                                                                                                                                                                                                                                                                                                                                                                                                                                                                |             |  |
| Burners                        | Number                            | 1           |            | 3                                                                                                                                                                                                                                                                                                                                                                                                                                                                                                                                                                                                                                                                                                                                                                                                                                                                                                                                                                                                                                                                                                                                                                                                                                                                                                                                                                                                                                                                                                                                                                                                                                                                                                                                                                                                                                                                                                                                                                                                                                                                                                                              |             |  |
|                                |                                   | 60 mm       |            | 90 mm                                                                                                                                                                                                                                                                                                                                                                                                                                                                                                                                                                                                                                                                                                                                                                                                                                                                                                                                                                                                                                                                                                                                                                                                                                                                                                                                                                                                                                                                                                                                                                                                                                                                                                                                                                                                                                                                                                                                                                                                                                                                                                                          |             |  |
|                                | Ø                                 |             |            | and the second s |             |  |
|                                | Power                             | 2.5 kW      |            | 3.5                                                                                                                                                                                                                                                                                                                                                                                                                                                                                                                                                                                                                                                                                                                                                                                                                                                                                                                                                                                                                                                                                                                                                                                                                                                                                                                                                                                                                                                                                                                                                                                                                                                                                                                                                                                                                                                                                                                                                                                                                                                                                                                            | 3.5 kW      |  |
|                                | rating                            | 2150 kcal/h |            | 3010                                                                                                                                                                                                                                                                                                                                                                                                                                                                                                                                                                                                                                                                                                                                                                                                                                                                                                                                                                                                                                                                                                                                                                                                                                                                                                                                                                                                                                                                                                                                                                                                                                                                                                                                                                                                                                                                                                                                                                                                                                                                                                                           | 3010 kcal/h |  |
| Power rating                   |                                   |             |            | 13 kW                                                                                                                                                                                                                                                                                                                                                                                                                                                                                                                                                                                                                                                                                                                                                                                                                                                                                                                                                                                                                                                                                                                                                                                                                                                                                                                                                                                                                                                                                                                                                                                                                                                                                                                                                                                                                                                                                                                                                                                                                                                                                                                          |             |  |
| Electric oven                  |                                   |             |            |                                                                                                                                                                                                                                                                                                                                                                                                                                                                                                                                                                                                                                                                                                                                                                                                                                                                                                                                                                                                                                                                                                                                                                                                                                                                                                                                                                                                                                                                                                                                                                                                                                                                                                                                                                                                                                                                                                                                                                                                                                                                                                                                |             |  |
|                                | Power rating<br>Temperature range |             |            | 6.5 kW                                                                                                                                                                                                                                                                                                                                                                                                                                                                                                                                                                                                                                                                                                                                                                                                                                                                                                                                                                                                                                                                                                                                                                                                                                                                                                                                                                                                                                                                                                                                                                                                                                                                                                                                                                                                                                                                                                                                                                                                                                                                                                                         |             |  |
|                                |                                   |             |            | 50°–250°C                                                                                                                                                                                                                                                                                                                                                                                                                                                                                                                                                                                                                                                                                                                                                                                                                                                                                                                                                                                                                                                                                                                                                                                                                                                                                                                                                                                                                                                                                                                                                                                                                                                                                                                                                                                                                                                                                                                                                                                                                                                                                                                      |             |  |
| Chamber                        | Chamber dimensions 6              |             |            | 695x550x310 mm                                                                                                                                                                                                                                                                                                                                                                                                                                                                                                                                                                                                                                                                                                                                                                                                                                                                                                                                                                                                                                                                                                                                                                                                                                                                                                                                                                                                                                                                                                                                                                                                                                                                                                                                                                                                                                                                                                                                                                                                                                                                                                                 |             |  |
|                                |                                   |             | 3 x GN 2/1 |                                                                                                                                                                                                                                                                                                                                                                                                                                                                                                                                                                                                                                                                                                                                                                                                                                                                                                                                                                                                                                                                                                                                                                                                                                                                                                                                                                                                                                                                                                                                                                                                                                                                                                                                                                                                                                                                                                                                                                                                                                                                                                                                |             |  |
| Rated voltage, type of current |                                   |             |            | 400V 3N~                                                                                                                                                                                                                                                                                                                                                                                                                                                                                                                                                                                                                                                                                                                                                                                                                                                                                                                                                                                                                                                                                                                                                                                                                                                                                                                                                                                                                                                                                                                                                                                                                                                                                                                                                                                                                                                                                                                                                                                                                                                                                                                       |             |  |
| Gas connection                 |                                   |             |            | R 1/2                                                                                                                                                                                                                                                                                                                                                                                                                                                                                                                                                                                                                                                                                                                                                                                                                                                                                                                                                                                                                                                                                                                                                                                                                                                                                                                                                                                                                                                                                                                                                                                                                                                                                                                                                                                                                                                                                                                                                                                                                                                                                                                          |             |  |
| Gas<br>consumptio<br>n         | E G20 [20mbar]                    |             |            | m³/h                                                                                                                                                                                                                                                                                                                                                                                                                                                                                                                                                                                                                                                                                                                                                                                                                                                                                                                                                                                                                                                                                                                                                                                                                                                                                                                                                                                                                                                                                                                                                                                                                                                                                                                                                                                                                                                                                                                                                                                                                                                                                                                           | 1.25        |  |
|                                | Lw G27 [20mbar]                   |             |            | m³/h                                                                                                                                                                                                                                                                                                                                                                                                                                                                                                                                                                                                                                                                                                                                                                                                                                                                                                                                                                                                                                                                                                                                                                                                                                                                                                                                                                                                                                                                                                                                                                                                                                                                                                                                                                                                                                                                                                                                                                                                                                                                                                                           | 1.66        |  |
|                                | Ls G2.350                         |             |            | m³/h                                                                                                                                                                                                                                                                                                                                                                                                                                                                                                                                                                                                                                                                                                                                                                                                                                                                                                                                                                                                                                                                                                                                                                                                                                                                                                                                                                                                                                                                                                                                                                                                                                                                                                                                                                                                                                                                                                                                                                                                                                                                                                                           | 1.90        |  |
|                                | 3B/P G3                           | 0 [37mbar]  |            | kg/h                                                                                                                                                                                                                                                                                                                                                                                                                                                                                                                                                                                                                                                                                                                                                                                                                                                                                                                                                                                                                                                                                                                                                                                                                                                                                                                                                                                                                                                                                                                                                                                                                                                                                                                                                                                                                                                                                                                                                                                                                                                                                                                           | 0.53        |  |