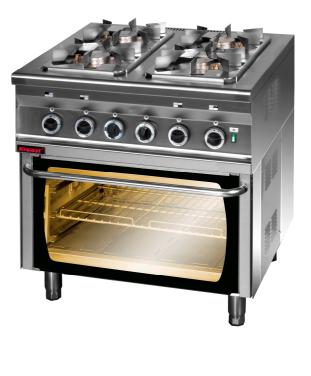

## **Description:**

Gas cooker is made of high-grade stainless steels. Pressed working plate made of AISI 304 stainless steel with thickness ≠ 1.5mm. Burners made of cast-iron. Grates made of stainless steel. Cooker is equipped with pilot burner with flame safety device. Bar grate included. Glass door for viewing of products being processed. Chamber lighting. Removable guides.

## 000.KG-4s/PE-2

The picture is for reference only; final product may be slightly different from the presented example.

LAT