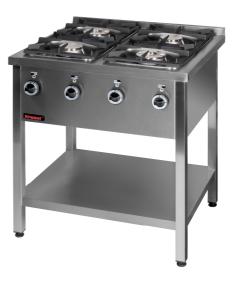

## **Description:**

Gas cooker is made of high-grade stainless steels. Burners and grates made of cast-iron. Removable bowls for liquids ejected when cooking under burners. Cooker is equipped with storage shelf. Adjustable burner power. Cooker is equipped with pilot burner with flame safety device. Grill adapters (smooth, grooved), reduction adapters and Wok grate can be used.

## 000.KG-4M

The picture is for reference only; final product may be slightly different from the presented example.