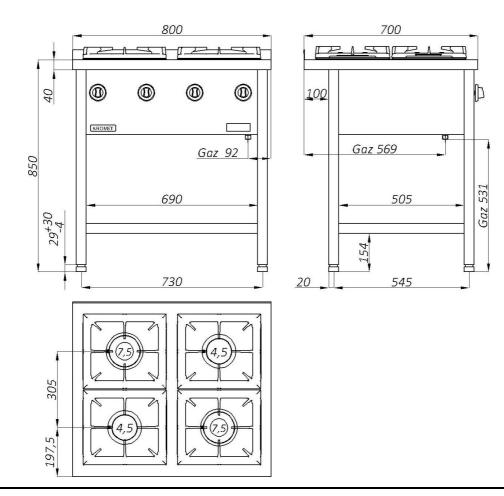

| e-mail: handlowy@kromet.com.pl |                   |                  |             |      |
|--------------------------------|-------------------|------------------|-------------|------|
| Model:                         | 000.KG-4M         | 800x700x850 [mm] |             |      |
| Burners                        | Number            | 2                | 2           |      |
|                                | ø                 | 104 mm           | 128 mm      |      |
|                                |                   |                  |             |      |
|                                | Power<br>rating   | 4.5 kW           | 7.5         | kW   |
|                                |                   | 3870 kcal/h      | 6450 kcal/h |      |
| Power<br>rating                | 24 kW             |                  |             |      |
| Gas connection                 |                   |                  | R1/2        |      |
| Gas<br>consumpti<br>on         | E G20 [20mbar]    |                  | m³/h        | 3.2  |
|                                | Lw G27 [20mbar]   |                  | m³/h        | 3.71 |
|                                | 3B/P G30 [37mbar] |                  | kg/h        | 2.23 |
|                                |                   |                  |             |      |