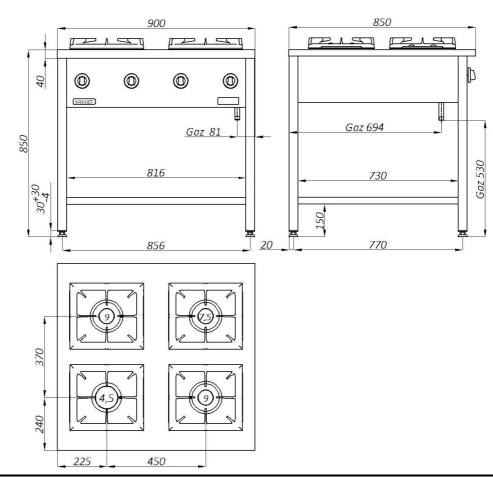

| Model:                 | 900.KG-4          | 900x850x850 [mm] |             |             |
|------------------------|-------------------|------------------|-------------|-------------|
| Burners                | Number            | 1                | 1           | 2           |
|                        |                   | 104 mm           | 128 mm      | 128 mm      |
|                        | Ø                 |                  |             | C           |
|                        | Power             | 4.5 kW           | 7.5 kW      | 9.0 kW      |
|                        | rating            | 3870 kcal/h      | 6450 kcal/h | 7738 kcal/h |
| Power<br>ating         |                   |                  | 30 kW       |             |
| Gas<br>consumpti<br>on | E G20 [20mbar]    |                  | m³/h        | 3.56        |
|                        | Lw G27 [20mbar]   |                  | m³/h        | 4.13        |
|                        | 3B/P G30 [37mbar] |                  | kg/h        | 2.5         |

## Gas connection: R1/2

**Description:** Gas cookers are made of high-grade stainless steels. Working plate made of AISI 304 stainless steel. Burners and grates made of cast-iron. Removable bowls for liquids ejected when cooking under burners. Adjustable burner power. Cooker is equipped with pilot burner with flame safety device. Cooker is equipped with storage shelf. Grill adapters (smooth, grooved), reduction adapters and Wok grate can be used.