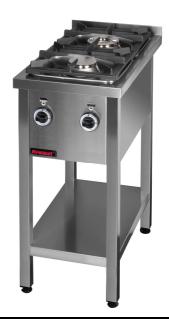

## **Description:**

Gas cooker is made of high-grade stainless steels. Burners and grates made of cast-iron. Removable bowls for liquids ejected when cooking under burners. Cooker is equipped with storage shelf. Adjustable burner power. Cooker is equipped with pilot burner with flame safety device. Grill adapters (smooth, grooved), reduction adapters and Wok grate can be used.

## 000.KG-2M

The picture is for reference only; final product may be slightly different from the presented example.