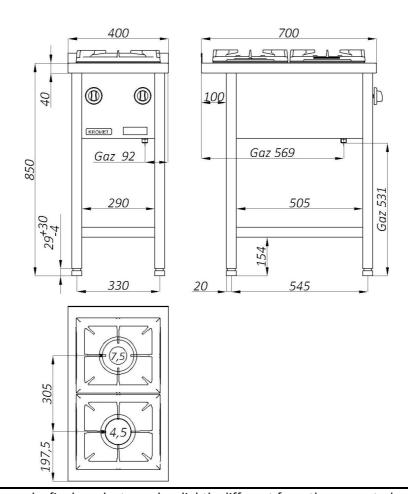

## Kromet Sp. z o.o.

66-600 Krosno Odrzańskie ul. Pocztowa 30, tel.: +68 68 383 53 24

e-mail: handlowy@kromet.com.pl

|         | alowy@kioinet.co |             |                  |  |
|---------|------------------|-------------|------------------|--|
| Model:  | 000.KG-2N        | 1 400x      | 400x700x850 [mm] |  |
| Burners | Number           | 1 1         |                  |  |
|         |                  | 104 mm      | 128 mm           |  |
|         | Ø                |             |                  |  |
|         | Power            | 4.5 kW      | 7.5 kW           |  |
|         | rating           | 3870 kcal/h | 6450 kcal/h      |  |

| Power rating   |                   | 12 kW |      |
|----------------|-------------------|-------|------|
| Gas connection |                   | R1/2  |      |
| Gas            | E G20 [20mbar]    | m³/h  | 1.42 |
| consumpti      | Lw G27 [20mbar]   | m³/h  | 1.65 |
| on             | 3B/P G30 [37mbar] | kg/h  | 1.00 |