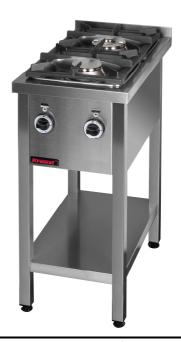

**Description:** Gas cookers are made of high-grade stainless steels. Working plate made of AISI 304 stainless steel. Burners and grates made of cast-iron. Removable bowls for liquids ejected when cooking under burners. Adjustable burner power. Cooker is equipped with pilot burner with flame safety device. Cooker is equipped with storage shelf. Grill adapters (smooth, grooved), reduction adapters and Wok grate can be used.

## 000.KG-2L

The picture is for reference only; final product may be slightly different from the presented example.

Tradition and experience