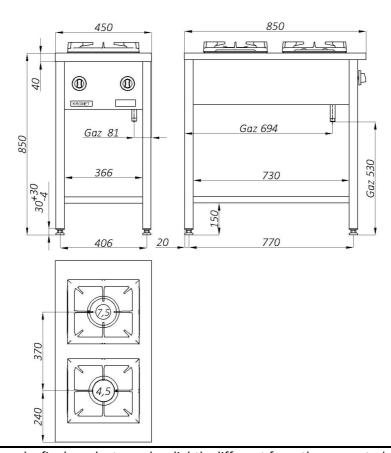

## Kromet Sp. z o.o.

66-600 Krosno Odrzańskie ul. Pocztowa 30, tel.: +68 68 383 53 24

e-mail: handlowy@kromet.com.pl

| Model:                 | 000.KG-2L    | 450x850x850 [mm]     |        |          |
|------------------------|--------------|----------------------|--------|----------|
| Burners Number         |              | 1                    |        | 1        |
|                        | ø            | 104 mm               | 128 mm |          |
|                        |              |                      |        |          |
|                        | Power rating | 4.5 kW               | 7      | 7.5kW    |
|                        |              | 3870 kcal/h          | 645    | 0 kcal/h |
| Power ratin            | 12 kW        |                      |        |          |
| Gas connect            | R1/2         |                      |        |          |
| Gas<br>consumpti<br>on | E G20 [20m   | ı <b>bar]</b> m      | ¹³/h   | 1.42     |
|                        | Lw G27 [20   | <b>mbar]</b> m       | ı³/h   | 1.65     |
|                        | 3B/P G30 [3  | 37mbar] <sub>k</sub> | g/h    | 1.00     |