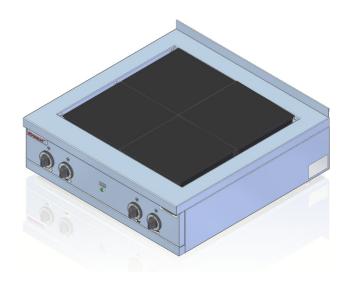

## **Description:**

Electric cooker is made of high-grade stainless steels. Working plate made of AISI 304 stainless steel with thickness ≠ 1.5mm. Long-life, fast tilting hot plates. Even surface of heating plates allows pots to be moved between fields. Drip tray for any liquids ejected when cooking.

The picture is for reference only; final product may be slightly different from the presented example.

Tradition and experience