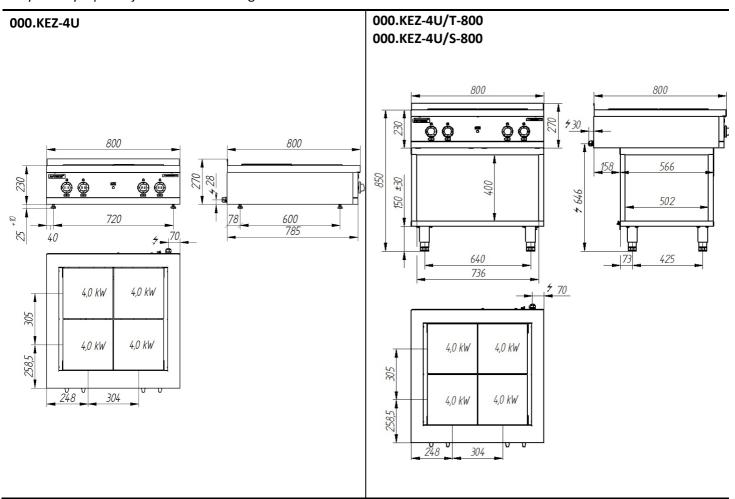

## Kromet Sp. z o.o.

66-600 Krosno Odrzańskie ul. Pocztowa 30,

tel.: +68 68 383 53 24

e-mail: handlowy@kromet.com.pl

| e-mail: nandiowy@kromet.com.pi |                  |                  |
|--------------------------------|------------------|------------------|
| Model:                         | 000.KEZ-4U       | 800x800x230 [mm] |
|                                | 000.KEZ-4U/T-800 | 800x800x850 [mm] |
|                                | 000.KEZ-4U/S-800 | 800x800x850 [mm] |
| Heating                        | Number           | 4                |
| plates                         | Plate dimensions | 300x300 mm       |
|                                |                  |                  |
|                                |                  |                  |
|                                |                  |                  |
|                                |                  |                  |
|                                | Power rating     | 4.0 kW           |
| Power rati                     |                  | 4.0 kW<br>16 kW  |
|                                |                  |                  |