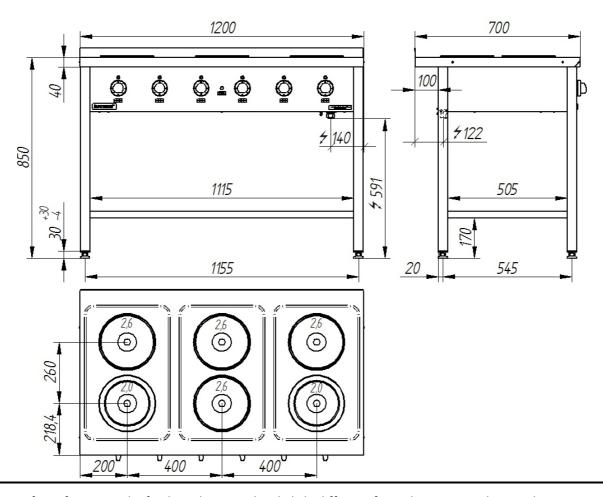

## Kromet Sp. z o.o.

66-600 Krosno Odrzańskie ul. Pocztowa 30, tel.: +68 68 383 53 24

e-mail: handlowy@kromet.com.pl

| Model:                         | 000.KE-6M | 1200x700x850<br>[mm] |          |
|--------------------------------|-----------|----------------------|----------|
| Heating                        | Number    | 2                    | 4        |
| plates                         |           | 180 mm               | 220 mm   |
|                                | Ø         |                      |          |
|                                | Power     | 2.0 kW               | 2.6 kW   |
|                                | rating    |                      | 2.0 KVV  |
| Power rating                   | 14.4 kW   |                      |          |
| Rated voltage, type of current |           |                      | 400V 3N~ |