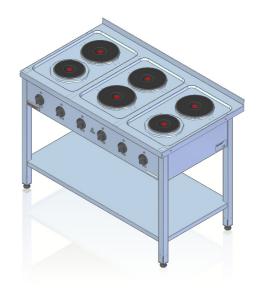

## **Description:**

Electric cookers are made of high-grade stainless steels. Working plate made of AISI 304 stainless steel. Long-life, fast heating plates. Cooker is equipped with storage shelf. Adapters allowing pots to be moved between fields can be used.

## 000.KE-6M

The picture is for reference only; final product may be slightly different from the presented example.