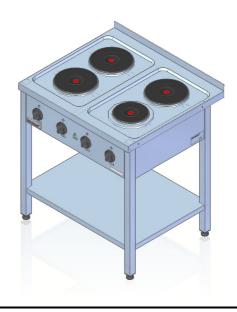

## **Description:**

Electric cookers are made of high-grade stainless steels. Working plate made of AISI 304 stainless steel. Long-life, fast heating plates. Cooker is equipped with storage shelf. Adapters allowing pots to be moved between fields can be used.

## 000.KE-4M

The picture is for reference only; final product may be slightly different from the presented example.

Tradition and experience