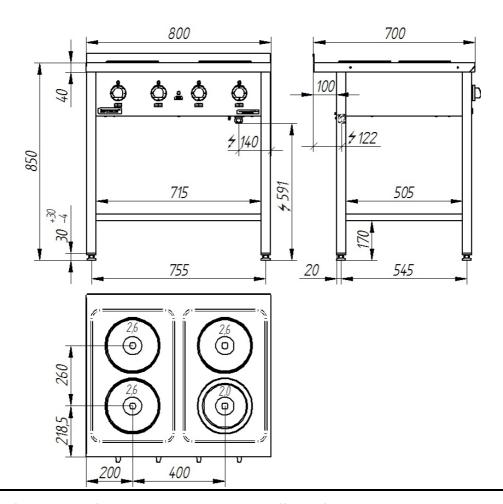

## Kromet Sp. z o.o.

66-600 Krosno Odrzańskie ul. Pocztowa 30, tel.: +68 68 383 53 24

e-mail: handlowy@kromet.com.pl

| e-mail: nandiowy@kromet.com.pr |              |                  |          |
|--------------------------------|--------------|------------------|----------|
| Model:                         | 000.KE-4M    | 800x700x850 [mm] |          |
| Heating                        | Number       | 1                | 3        |
| plates                         |              | 180 mm           | 220 mm   |
|                                | Ø            |                  |          |
|                                | Power rating | 2.0 kW           | 2.6 kW   |
| Power rating                   | 9.8 kW       |                  |          |
| Rated voltage, type of current |              |                  | 400V 3N~ |